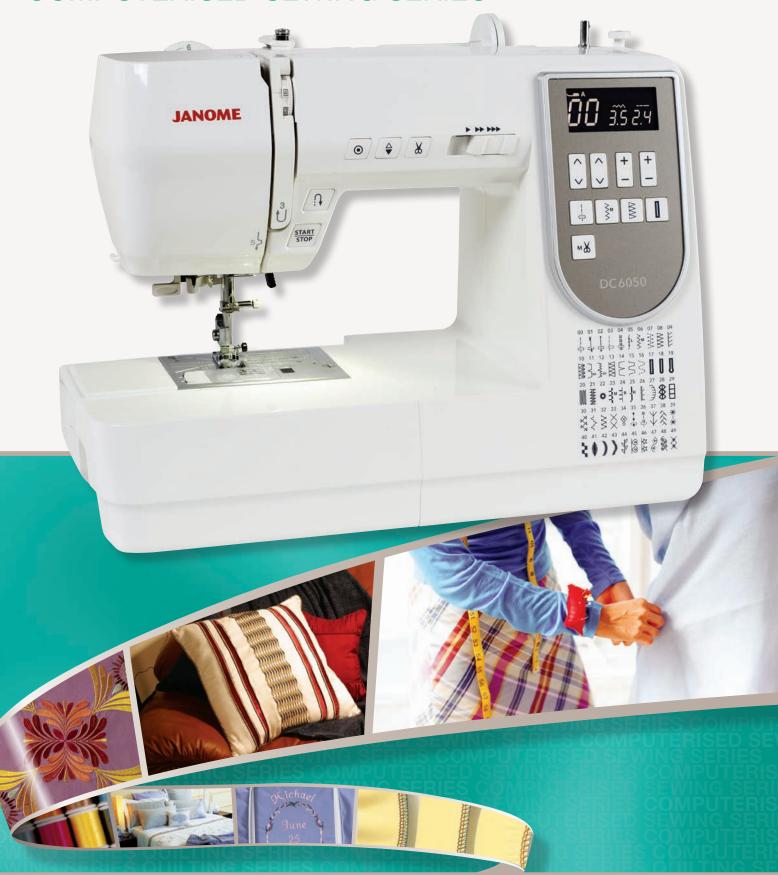

### Automatic buttonhole foot with stabiliser plate

Uneven layers of fabric are no longer a problem. Simply attach Buttonhole Foot (R) into the Stabiliser Plate to ensure perfect buttonholes every time. Buttonhole Foot can be used without Stabiliser Plate.