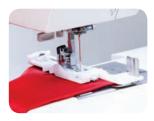

#### Easy set bobbin

Simply drop your bobbin into the bobbin area, guide the thread through the channel and you're ready to sew without the need to pull up your bobbin thread.

#### Innovative needle plate markings

Seam markings, cornering guides and patented angle marks give you more sewing precision than ever.