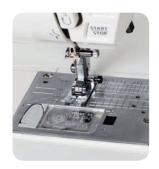

# User friendly LCD screen and 4 direct stitch keys, plus memory thread cut function key

4 direct stitches give you direct access to your everyday utility stitches. When selected the memory thread cut will automatically trim the threads after a stitch lock off.