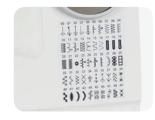

#### Easy reference stitch chart

These 50 built-in stitches offer everyday utility, appliqué, heirloom, satin, decorative and buttonhole stitches.